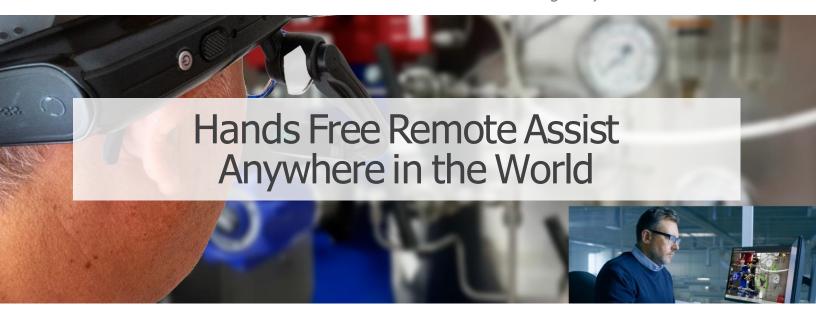

FULL INTEROPERABILITY WITH

Fusion Remote delivers a collaborative environment with two-way audio and video for facilitating collaborative troubleshooting, assessment and rapid resolution of field issues with the help of remote experts. The Fusion Remote vocal user interface enables fully handsfree operation for user ease and efficiency.

## PRODUCTIVITY FEATURES

- Enables delivery of industry standard remote mentoring services
- Hands-free Remote Assist
- Provides a collaborative environment with audio, video, and instant messaging
- Anywhere in the World with with Unified Communication Packages
- Inject decades of knowledge into your operation by connecting remote experts with field & factory technicians
- Increases workflow efficiencies over 30% through a fully hand-free vocal user interface
- Add full integration with WorkLogic for Actionable Workflow
- Zoom in and out in real-time while streaming, with fivelevel optical zoom (MS Teams only)